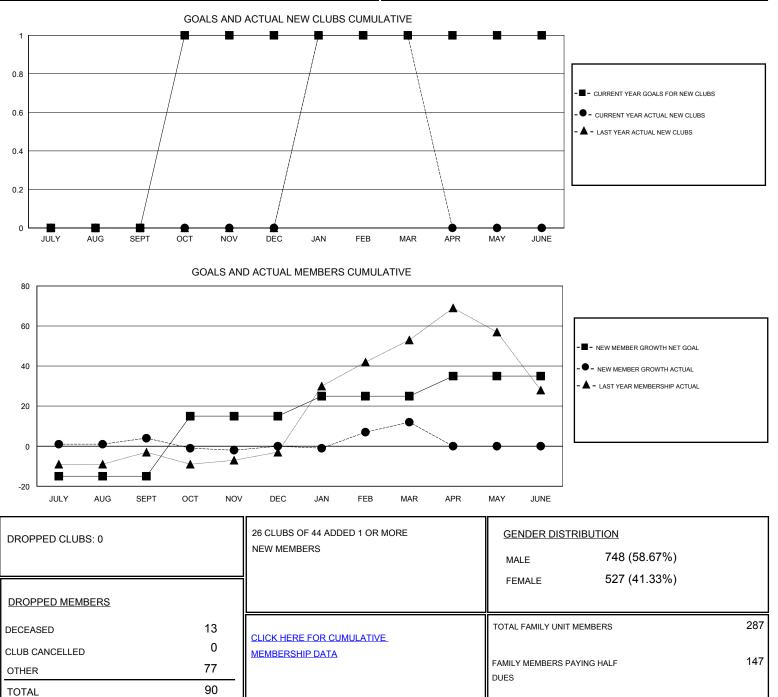

## NNIS STEVENSON

| GMT: DENNIS                | MT: DENNIS STEVENSON |           | LOCATION MINNESOTA |                       |                                                                |                                                              | GMT CA                                             |
|----------------------------|----------------------|-----------|--------------------|-----------------------|----------------------------------------------------------------|--------------------------------------------------------------|----------------------------------------------------|
| Clubs                      |                      |           |                    | Members               |                                                                |                                                              |                                                    |
| RESULTS FOR 2016-2017      |                      |           |                    | RESULTS FOR 2016-2017 |                                                                |                                                              |                                                    |
| QUARTER                    | NEW CLUB GOAL        | NEW CLUBS | DROPPED CLUBS      | QUARTER               | NEW MEMBER GROWTH<br>NET GOAL (not reinstated<br>or transfers) | NEW MEMBER<br>GROWTH ACTUAL (not<br>reinstated or transfers) | DROPPED<br>MEMBERS ACTUAL<br>(including transfers) |
| JULY/AUG/SEPT              | 0<br>1               | 0         | 0                  | JULY/AUG/SEPT         | -15<br>30                                                      | 20<br>26                                                     | 16<br>30                                           |
| OCT/NOV/DEC<br>JAN/FEB/MAR | 0                    | 1         | 0                  | OCT/NOV/DEC           | 10<br>10                                                       | 56<br>0                                                      | 44<br>0                                            |
| APR/MAY/JUNE               | Ū                    | 0         | Ū                  | APR/MAY/JUNE          | 10                                                             | 0                                                            | v                                                  |